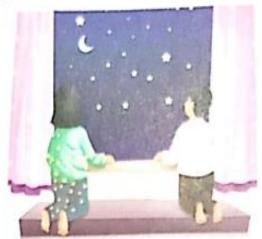

Date: 19-12-20 Day: Saturday

Lesson: 17

**Topic: In the Sky** 

At night, the sky is dark.

When it is dark, you can see the stars. They are very far away. Sometimes you can see the Moon.

the sky at night

the sky at day