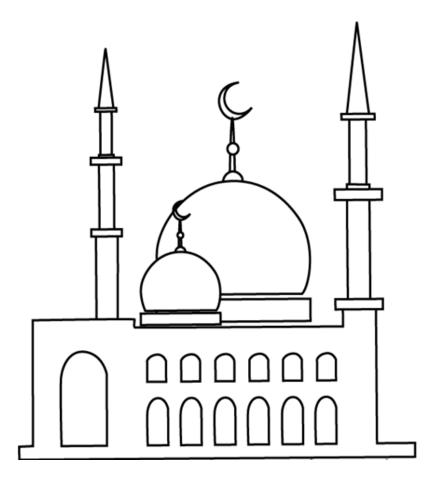

#### **Answers these Questions:**

We all **pray** to God to make us better people and to thank Him for all that He has given us.

Most people in our country are Muslims.

Muslims follow the religion called Islam. Muslims go to a mosque to pray. The holy book of Muslims is called the Quran.

a mosque

Hindus pray in a temple.
The holy books of the
Hindus are the Bhagvad Gita
and the Vedas.

a temple

Christians go to a church to pray. The Bible is the holy book of the Christians.

We should respect all religions.