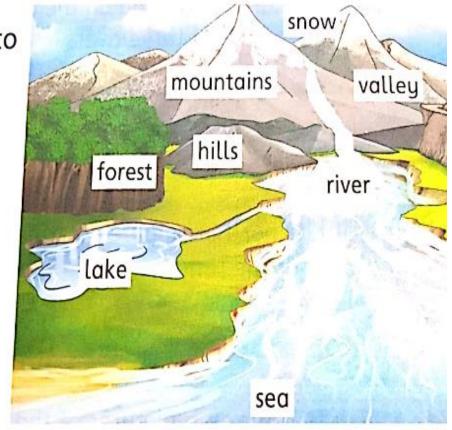

Lesson: 16

Topic: On the ground

The Earth we live on is shaped like a huge ball. This is how it looks when it is seen from high above in space.

The Earth is made up of land and water.

On the Earth there are hills and mountains, valleys and rivers, forests, plains, lakes, and seas.

There is snow on many high mountain tops. Rivers begin

in the mountains.

They flow down into

lakes and seas.

We must look after the Earth. It is our home.

# Did you know?

Sea water is salty! We cannot drink it.

| Date: 17-12-20                                    | Day: Thursday                         |
|---------------------------------------------------|---------------------------------------|
| Answers these Questions:                          |                                       |
| Q1: Where do rivers starts? Wh                    | ere do they end?                      |
| <b>Answer</b> : Rivers starts from the n<br>seas. | mountains and end in to the lakes and |
|                                                   |                                       |
|                                                   |                                       |
|                                                   |                                       |
|                                                   |                                       |
|                                                   |                                       |
| Q2: What can be found high up                     | on the mountains?                     |
| <b>Answer</b> : There is snow high up o           | on the mountains.                     |
|                                                   |                                       |
|                                                   |                                       |
|                                                   |                                       |
| Q3: What does sea water taste                     | like?                                 |
| Answer: Sea water taste like salt                 | ty.                                   |
|                                                   |                                       |
|                                                   |                                       |
|                                                   |                                       |
|                                                   |                                       |
|                                                   |                                       |
|                                                   |                                       |

Date: 18-12-20 Day: Friday Worksheet 5 Colour this picture and match the names with the numbers I mountain 2 river 3 hill 4 plain 5 forest 6 sea B. Look at page 63 and fill in the blanks. I. There is \_\_\_\_\_ on the mountain tops. 2. Rivers flow into \_\_\_\_\_ and seas. 3. There are \_\_\_\_\_ on the hills. 4. The Earth is shaped like C. Find out the name of the sea by the coastline of Pakistan. Find out the names of three rivers in Pakistan.