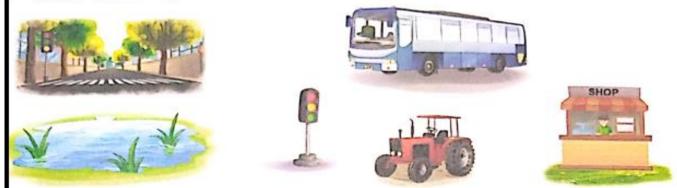

Date: 14-12-20 Day:Monday

Circle the things found in a city.

Write the names of three things found in a village and three things found in a city.

| In a city | In a village |  |
|-----------|--------------|--|
| I.        | 1.           |  |
| 2.        | 2.           |  |
| 3.        | 3.           |  |

How many wheels do these types of transport have?

- A bicycle has \_\_\_\_\_ wheels.
- A scooter has \_\_\_\_\_ wheels.
- 3. A car has \_\_\_\_\_ wheels.
- 4. A truck has \_\_\_\_\_ wheels.
- 5. A rickshaw has \_\_\_\_\_ wheels.
- 6. A donkey cart has \_\_\_\_\_ wheels.
- A tricycle has \_\_\_\_\_\_ wheels.
- 8. A ship has \_\_\_\_\_ wheels.