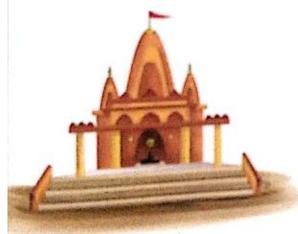

#### **Answers these Questions:**

We all **pray** to God to make us better people and to thank Him for all that He has given us.

Most people in our country are Muslims.

Muslims follow the religion called Islam. Muslims go to a mosque to pray. The holy book of Muslims is called the Quran.

a mosque

Hindus pray in a temple.
The holy books of the
Hindus are the Bhagvad Gita
and the Vedas.

a temple

Christians go to a church to pray. The Bible is the holy book of the Christians.

We should respect all religions.