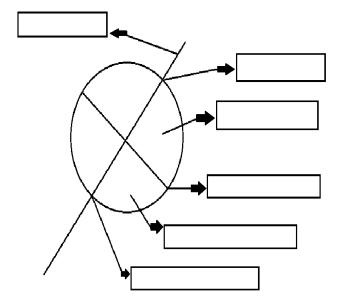

Ans:

\_\_\_\_\_

<u>Date:</u> 25<sup>th</sup> june,2020

Day: Thursday

(Day: 7)

Write these words in the correct spaces on the diagram

Ans 05: Globe: A spherical model of Earth is called Globe. Map: A map is a drawing made to show an area of Earth. Difference: Globe is round and shows the whole world.

6. Map is flat and it can be a part or whole of the world.

Web link: <a href="https://www.youtube.com/watch?v=tdqg8P-PWBU">https://www.youtube.com/watch?v=tdqg8P-PWBU</a>

Northern hemisphere North pole Equator Southern hemisphere south pole axis